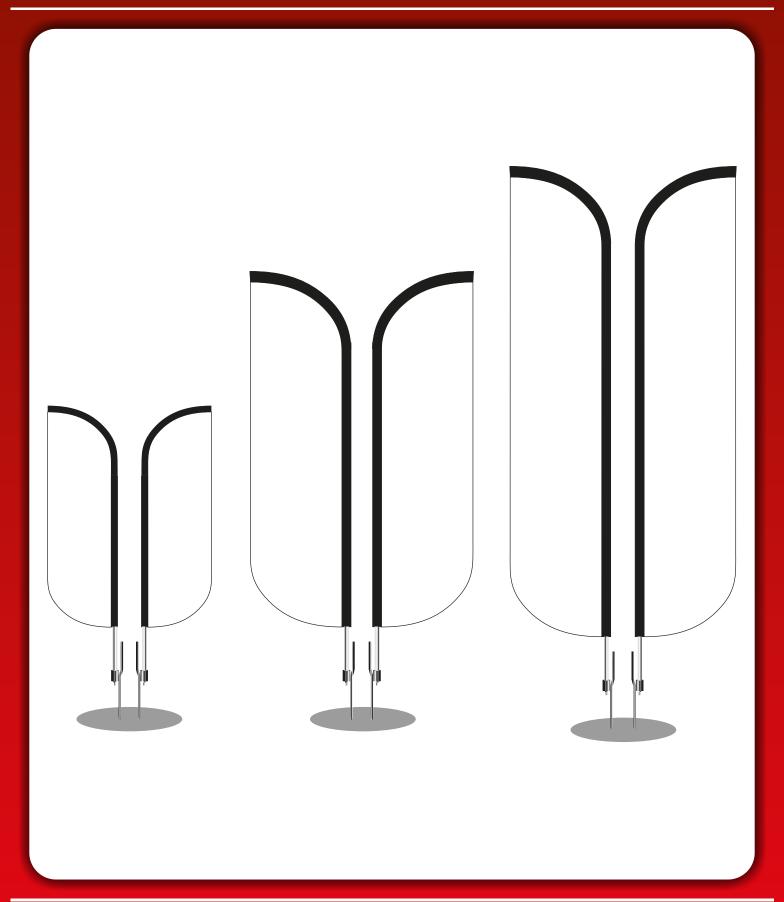

All flags come standard with a ground spike peg system and are printed one facing left, one facing right unless ordered differently.

- Finished product template.
- Safe area for designing template: Branding must not exceed this template.
- Cutting template: Must be filled with background artwork.

Design template