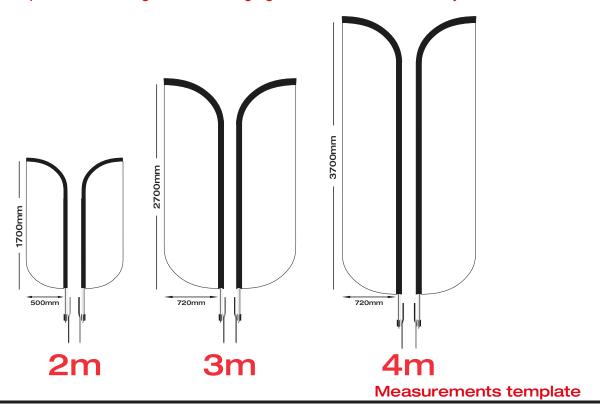

All flags come standard with a ground spike peg system and are printed one facing left, one facing right unless ordered differently.

- Finished product template.
- Safe area for designing template: Branding must not exceed this template.
- Cutting template: Must be filled with background artwork.